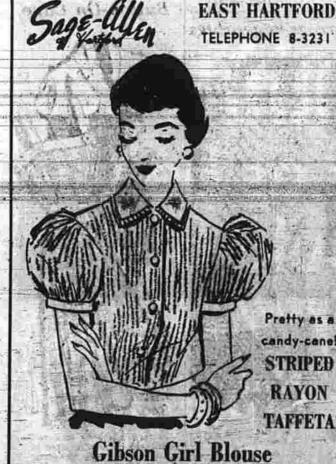

A food sale at the Sage-Alle

Forrest, 381 Hills street, Monday.
The next meeting will be held at
the home of Mer. Irene Gliha next
Monday at 8 p. m.
Several officers of Hillstown
Grange have been invited to attend the Manchester Home Extension Club meeting to be held at
the home of Mrs. Ceitha Scranton.
Hillstown road, Manchester.
This week hirthday greetings This week birthday greetings are extended to Mrs. Gladys Steiner of 201 Bush Hill road, Glastonbury, who has a birthday on April 3.