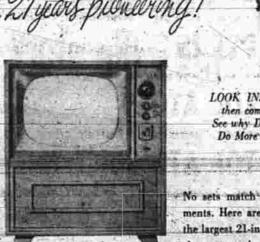

Maloney's

THE MOST ADVANCED TELEVISION RECEIVERS

EVER BUILT -

The FLANDERS player. Cabinet in fine

The WICKFORD, by Du Mont, with giant 21 inch rectangular tube. Plug-in for record player, Cabinet of

then compare! See why Du Monts ments. Here are . the Du Mont Selfocus\* Tube with

the largest 21-inch picture available-for sharpest focus clear across the screen automatically! . the Du Mont weak or distant stations and strong or nearby stations both! . the Du Mont Static Eraser -- filtering out static and interference-giving you the steadlest pictures possible! . the Du Mont 2-way UHF provisions-by internal tuning strips or external UHF converter-assuring UHF reception at its best! Come in and see why the new 1952 with hig 17-inch rentangular tube. Plug-in for record player. Cabinet of fine mahogany or limed oak veneers.

First with the Finist in Television And At Prices Comparable To Ordinary Television

EXCLUSIVE IN MANCHESTER AT

STORE HOURS DAILY 9 A. M. TO 9 P. M. EXCEPT SATURDAYS, 9 A. M. TO 6 P. M. 299 MIDDLE TURNPIKE WEST, TEL. 2-1821